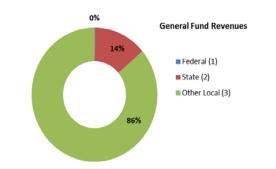

## **REVENUES**:

The total General Fund revenues for the 2017-18 fiscal year was \$13.5 million, 1.6% less than original budget, mostly due to changes in the CCPT grant extension period. The General Fund supports Silicon Valley CTE programs and MetroED operations. Federal Revenue reflects the funds for the Carl Perkins Grant <sup>(1)</sup>. State revenue represents

funding we receive directly from the State including the CTEIG and CCPT grants <sup>(2)</sup>. Other Local <sup>(3)</sup> revenues is 86% of MetroED's funds and includes funding that is passed through from the member districts as specified in the JPA's Master Agreement and any additional funds generated from adult registration fees, interest income, and other local grant funds. The JPA funding for the year was \$10.6 million based on an enrollment of 1,314 students.

| General Fund 01                | Prior Year<br>Actuals<br>2016-17 | Original<br>Budget<br>2017-18 | Actuals<br>2017-18 | Difference<br>Budget vs.<br>Actuals | Act vs.<br>Original |
|--------------------------------|----------------------------------|-------------------------------|--------------------|-------------------------------------|---------------------|
| Federal Revenue <sup>(1)</sup> | 14,760                           | 13,394                        | 22,588             | 9,194                               | 68.64%              |
| State <sup>(2)</sup>           | 1,812,400                        | 2,316,942                     | 1,846,376          | (470,566)                           | -20.31%             |
| Other Local <sup>(3)</sup>     | 11,312,919                       | 11,456,045                    | 11,688,398         | 232,353                             | 2.03%               |
| Total                          | 13,140,079                       | 13,786,381                    | 13,557,362         | (229,019)                           | -1.66%              |