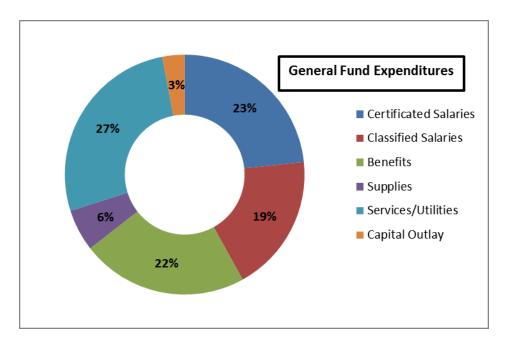

### EXPENDITURES- GENERAL FUND (01):

General Fund total expenditures were \$14 million, 3% less than originally budgeted.

| Fund 01                      | Prior Year Actuals<br>2016-17 | Original Budget<br>2017-18 | Actuals<br>2017-18 | Budget vs.<br>Actuals | %<br>Change |
|------------------------------|-------------------------------|----------------------------|--------------------|-----------------------|-------------|
| <b>Certificated Salaries</b> | 3,385,264                     | 3,402,385                  | 3,278,982          | (123,403)             | -3.63%      |
| <b>Classified Salaries</b>   | 2,773,616                     | 2,832,113                  | 2,616,022          | (216,091)             | -7.63%      |
| Benefits                     | 3,103,899                     | 3,585,895                  | 3,163,246          | (422,649)             | -11.79%     |
| Supplies                     | 1,005,921                     | 833,448                    | 794,007            | (39,441)              | -4.73%      |
| Services/Utilities           | 3,901,340                     | 3,757,227                  | 3,777,585          | 20,358                | 0.54%       |
| Capital Outlay               | 278,196                       | 78,700                     | 422,246            | 343,546               | 436.53%     |
| Total                        | 14,448,236                    | 14,489,768                 | 14,052,088         | (437,680)             | -3.02%      |