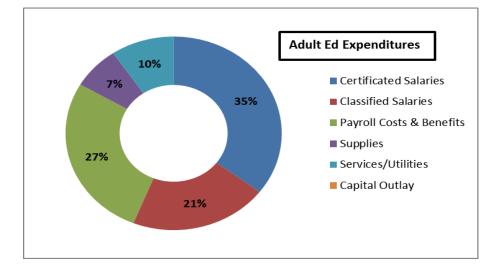

# ADULT ED EXPENDITURES (FUND 11):

The total Adult Education program expenditures were \$4.1 million, slightly less than 1% of the original budget projections. Salaries and benefits represent 83% of total expenditures.

| Fund 11 (Adult Ed)         | Prior Year Actuals<br>2016-17 | Original Budget<br>2017-18 | Actuals<br>2017-18 | Budget vs.<br>Actuals | %<br>Change |
|----------------------------|-------------------------------|----------------------------|--------------------|-----------------------|-------------|
| Certificated Salaries      | 1,404,381                     | 1,410,602                  | 1,450,731          | 40,129                | 2.84%       |
| <b>Classified Salaries</b> | 900,069                       | 892,036                    | 848,901            | (43,135)              | -4.84%      |
| Payroll Costs & Benefits   | 1,066,871                     | 1,178,667                  | 1,121,198          | (57,469)              | -4.88%      |
| Supplies                   | 426,841                       | 231,479                    | 291,991            | 60,512                | 26.14%      |
| Services/Utilities         | 442,543                       | 423,090                    | 388,063            | (35,027)              | -8.28%      |
| Capital Outlay             | 20,055                        | -                          | -                  | -                     | -           |
| Total                      | 4,260,760                     | 4,135,874                  | 4,100,884          | (34,990)              | -0.85%      |