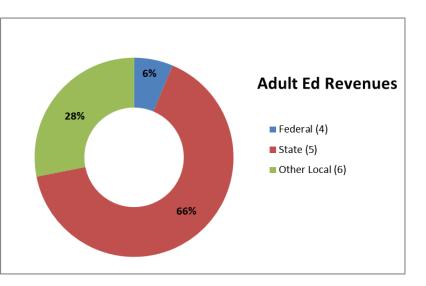

## Adult Education (Fund 11) Revenues:

Total 2017-18 revenues for Adult Ed were \$4.02 million, 2.8% less than original budget, mostly due to reduced federal funding. Federal revenue<sup>(4)</sup> reflects the Carl Perkins and Workforce Innovation and Opportunity Act (WIOA) Grants. State revenue for Adult Education <sup>(5)</sup> is from the Adult Education Block Grant (AEBG). Local revenue<sup>(6)</sup> represents income from fee-based classes and other State funding that is passed through (i.e. CalWORKs) and interest income.

| Fund 11 (Adult Ed)             | Prior Year<br>Actuals<br>2016-17 | Original<br>Budget<br>2017-18 | Actuals<br>2017-18 | Difference<br>Budget vs.<br>Actuals | Actuals<br>vs.<br>Original %<br>Change |
|--------------------------------|----------------------------------|-------------------------------|--------------------|-------------------------------------|----------------------------------------|
| Federal Revenue <sup>(4)</sup> | 431,984                          | 430,618                       | 255,029            | (175,589)                           | -40.78%                                |
| State Adult Ed <sup>(5)</sup>  | 2,566,639                        | 2,498,950                     | 2,634,123          | 135,173                             | 5.41%                                  |
| Other Local <sup>(6)</sup>     | 1,005,721                        | 1,206,601                     | 1,130,177          | (76,424)                            | -6.33%                                 |
| Total                          | 4,004,344                        | 4,136,169                     | 4,019,329          | (116,840)                           | -2.82%                                 |